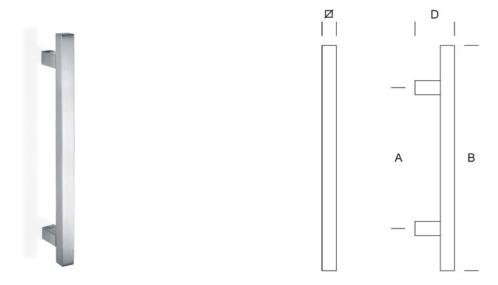

## 2CQ.111.0030

STAINLESS STEEL LADDER PULL HANDLE SQUARE PROFILE 25MM, A=300MM B=450MM

Dimensions: 25x25 mm, A=300 mm, B=450 mm, D=70 mm. Pull handle in AISI 316L stainless steel. Pull handle. Square pull handle 25x25mm. Support centre to centre distance A=300 mm. Overall dimension B=450 mm. Overhang D=70 mm. Smaller supports 20x20 mm. Can be installed on aluminium, glass, wooden, PVC doors and mixed systems using the PBA fixing kit, to be ordered according to the material. Protection accessories for glass fixing included. Anti break-in fixing system. PBA D-type fixing. Standard satin finish (bright finish and other finishes on request).